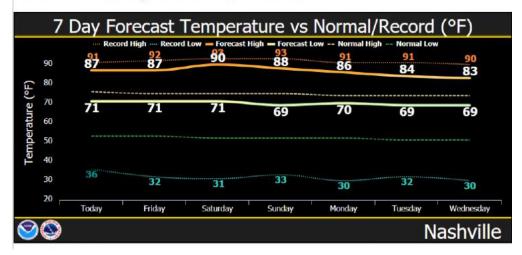

Additionally, many locations had low temperatures that were closer to their normal high temperatures for the period, below are forecast graphics from Memphis and Nashville Weather Service Office, and Tri-Cities 2-week forecast from The Weather Channel, and normals from the Morristown NWS Office.

# US National Weather Service Nashville Tennessee

Where's Autumn temps?! This graphic illustrates the forecasted high/low temps (solid lines) versus average (dashed lines) and records (dotted lines) for Nashville. Forecasted highs are near record highs, and forecasted lows are near normal highs over the next week! #tnwx