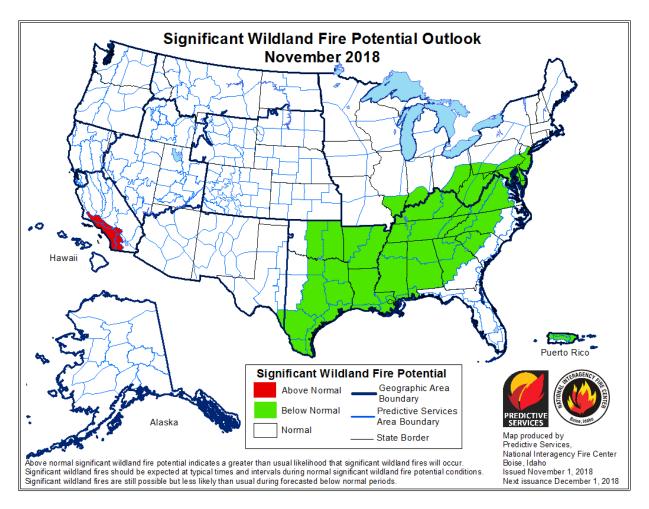

Crop progress and condition as of October 28th

**Fire Danger:** The Interagency Fire Center outlook for November shows below normal fire chances for the entire state for the month.