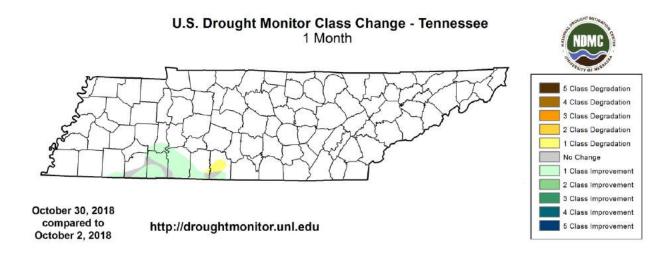

#### **Drought Monitor:**

As of the end of the month, D0 (Abnormally Dry) conditions persisted in southern parts of the state (McNairy, Hardin, and Giles counties). This was an improvement from last month.