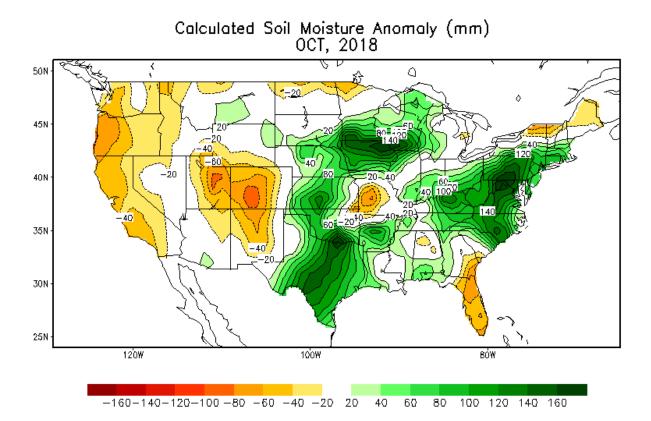

#### Soil Moisture:

Soil moisture observations ranged from 400-500 mm across the state. Almost all areas were above average for this time of year, but some areas in southern Middle Tennessee, that were in minor drought conditions, were normal to slightly below normal.