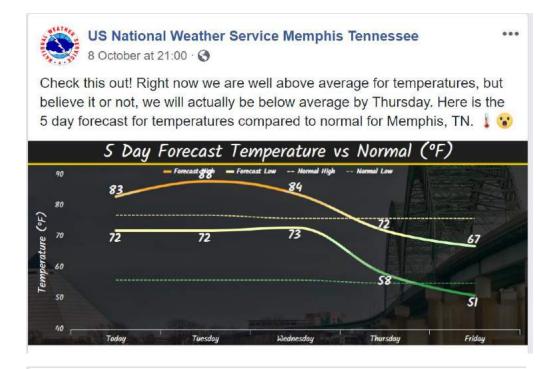

Additionally, many locations had low temperatures that were closer to their normal high temperatures for the period, below are forecast graphics from Memphis and Nashville Weather Service Office, and Tri-Cities 2-week forecast from The Weather Channel, and normals from the Morristown NWS Office.