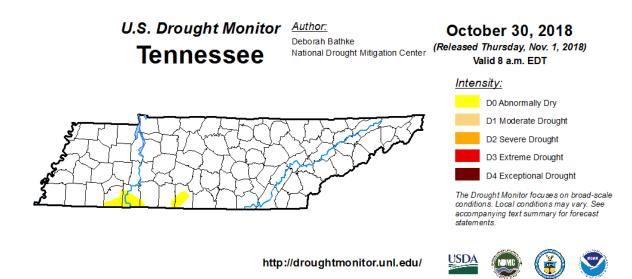

#### **Drought Monitor:**

As of the end of the month, D0 (Abnormally Dry) conditions persisted in southern parts of the state (McNairy, Hardin, and Giles counties). This was an improvement from last month.