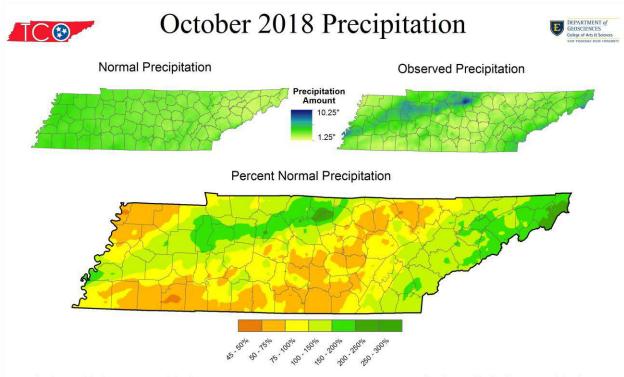

#### Monthly Precipitation Summary:

October is usually the driest month of the year for most areas of the state, and some areas (notably the northwest corner, and on a diagonal line from the southwest corner (Shelby County) east and northeast to the Cumberland Plateau, recorded below normal precipitation. Areas in the eastern 1/3 of the state and along a line from Tipton County in the west to Pickett County in the east recorded above normal precipitation. These areas of above normal precipitation correspond to areas of rainfall produced by Hurricane Michael, and a stalled frontal boundary during the week of October 11<sup>th</sup> - 17<sup>th</sup>.

Map Data From: PRISM Climate Group, Oregon State University. 1980-2010 Normals Used Station Data retrieved from SC ACIS2

| Stations with t | he most | precipitation |
|-----------------|---------|---------------|
|-----------------|---------|---------------|

|                  | Station Type | Total Precipitation<br>(in) |  |
|------------------|--------------|-----------------------------|--|
| LAFAYETTE        | COOP         | 8.8                         |  |
| CARTHAGE 8.7 NNE | CoCoRaHS     | 8.06                        |  |
| WINCHESTER 5SE   | COOP         | 7.85                        |  |
| MT LECONTE       | COOP         | 7.48                        |  |
| LEBANON 7 N      | COOP         | 7.37                        |  |

Stations with the least precipitation

|                        |          | Total Precipitation<br>(in) |
|------------------------|----------|-----------------------------|
| ARDMORE                | COOP     | 0.73                        |
| STANTON 8.8 E          | CoCoRaHS | 1.41                        |
| SMYRNA 2.1 E           | CoCoRaHS | 1.59                        |
| FAIRFIELD GLADE 0.5 SE | CoCoRaHS | 1.67                        |
| AMES PLANTATION        | COOP     | 1.85                        |

# Wettest Stations (highest rainfall totals):

| Name              | Station Type | Total Precipitation<br>(in) |
|-------------------|--------------|-----------------------------|
| LAFAYETTE         | COOP         | 8.8                         |
| CARTHAGE 8.7 NNE  | CoCoRaHS     | 8.06                        |
| WINCHESTER 5SE    | COOP         | 7.85                        |
| MT LECONTE        | COOP         | 7.48                        |
| LEBANON 7 N       | COOP         | 7.37                        |
| GALLATIN 5.7 SSE  | CoCoRaHS     | 7.22                        |
| ROAN MOUNTAIN 3SW | COOP         | 7.03                        |
| BETHPAGE 1 S      | COOP         | 6.65                        |
| DICKSON 5.8 NW    | CoCoRaHS     | 6.54                        |
| LEBANON 10.5 ENE  | CoCoRaHS     | 6.51                        |

| Name                   | Station Type | Total Precipitation<br>(in) |
|------------------------|--------------|-----------------------------|
| ARDMORE                | COOP         | 0.73                        |
| STANTON 8.8 E          | CoCoRaHS     | 1.41                        |
| SMYRNA 2.1 E           | CoCoRaHS     | 1.59                        |
| FAIRFIELD GLADE 0.5 SE | CoCoRaHS     | 1.67                        |
| AMES PLANTATION        | COOP         | 1.85                        |
| SELMER                 | COOP         | 1.87                        |
| CLARKRANGE 6.0 NE      | CoCoRaHS     | 1.9                         |
| FRANKLIN 3.6 NW        | CoCoRaHS     | 1.92                        |
| ROCK ISLAND STATE PARK | COOP         | 1.94                        |
| SPARTA 4.6 NE          | CoCoRaHS     | 1.96                        |