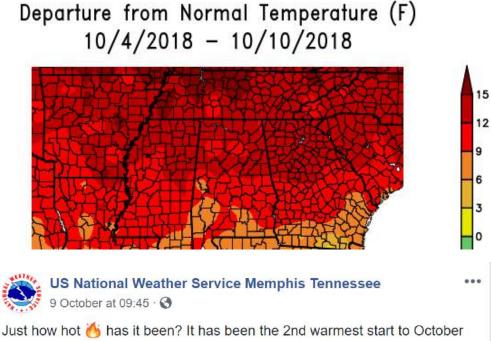

across Tennessee recorded temperatures that put them in the top-10 warmest years for this time period. This warm-spell peaked in the period from the 4<sup>th</sup> to the 10<sup>th</sup>, with all but the highest mountain elevations having a mean temperature above 70°F, which was 9 to 15°F above normal.

Just how hot 6 has it been? It has been the 2nd warmest start to October on record at Memphis. In other news, Who's ready for Fall to arrive on Thursday?