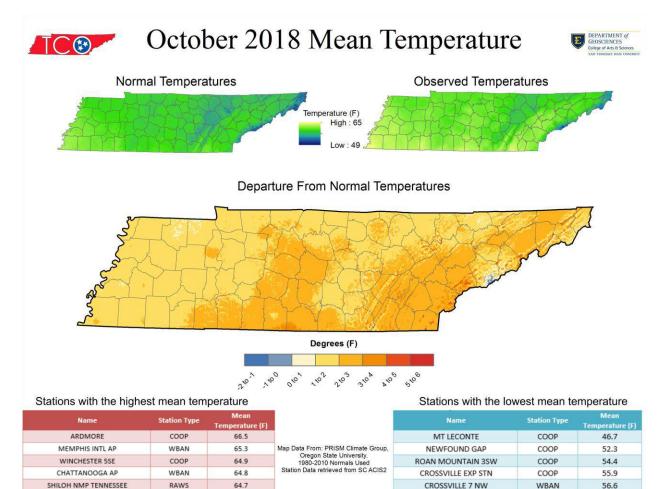

#### Monthly Temperature Summary:

The monthly mean temperatures averaged mostly above normal, with the eastern half averaging 2-3°F above normal. However, as is common, this masks a more amplified weekly pattern. The first half of the month, temperatures were well above normal, with most of the state observing conditions 10-14°F above normal. In the middle of the month the pattern shifted with cooler air moving in from west to east. The third week of the month brought temperatures that were 5-10°F below normal for most of the state. A slight warming pattern put temperatures at the end of the month right at normal.

#### **Coldest Stations (lowest min temp):**

83 of 116 stations reporting fewer than 5 missed days during the month recorded a minimum temperature of 32°F or below during the month.

| Name                      | Station Type | Mean<br>Temperature (F) |  |  |  |
|---------------------------|--------------|-------------------------|--|--|--|
| ARDMORE                   | COOP         | 66.5                    |  |  |  |
| MEMPHIS INTERNATIONAL AP  | WBAN         | 65.3                    |  |  |  |
| WINCHESTER 5SE            | COOP         | 64.9                    |  |  |  |
| CHATTANOOGA AP            | WBAN         | 64.8                    |  |  |  |
| SHILOH NMP TENNESSEE      | RAWS         | 64.7                    |  |  |  |
| GERMANTOWN 4SE            | COOP         | 64.5                    |  |  |  |
| AMES PLANTATION           | COOP         | 63.8                    |  |  |  |
| SEVIERVILLE               | COOP         | 63.6                    |  |  |  |
| BROWNSVILLE               | COOP         | 63.4                    |  |  |  |
| LEWISBURG TOWER TENNESSEE | RAWS         | 63.3                    |  |  |  |
| PIKEVILLE                 | COOP         | 63.3                    |  |  |  |

### Warmest Stations (highest mean temps):

Two stations tied for last place in the TopTenn warmest list with a mean temperature of 63.3°F.

| coolest stations (lowest mean temps). |              |                         |  |  |  |  |
|---------------------------------------|--------------|-------------------------|--|--|--|--|
| Name                                  | Station Type | Mean<br>Temperature (F) |  |  |  |  |
| MT LECONTE                            | COOP         | 46.7                    |  |  |  |  |
| NEWFOUND GAP                          | COOP         | 52.3                    |  |  |  |  |
| ROAN MOUNTAIN 3SW                     | COOP         | 54.4                    |  |  |  |  |
| CROSSVILLE EXP STN                    | COOP         | 55.9                    |  |  |  |  |
| CROSSVILLE 7 NW                       | WBAN         | 56.6                    |  |  |  |  |
| CHEROKEE TENNESSEE                    | RAWS         | 57.1                    |  |  |  |  |
| TAZEWELL                              | COOP         | 57.3                    |  |  |  |  |
| NORRIS                                | COOP         | 57.4                    |  |  |  |  |
| JAMESTOWN                             | COOP         | 57.4                    |  |  |  |  |
| TOWNSEND 5S                           | COOP         | 57.5                    |  |  |  |  |

#### **Coolest Stations (lowest mean temps):**