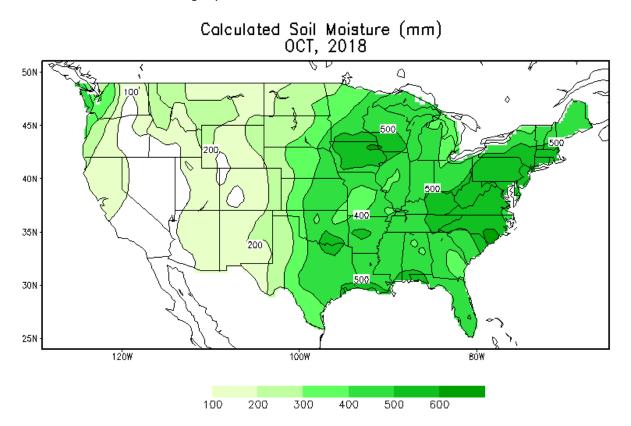

#### Soil Moisture:

Soil moisture observations ranged from 400-500 mm across the state. Almost all areas were above average for this time of year, but some areas in southern Middle Tennessee, that were in minor drought conditions, were normal to slightly below normal.